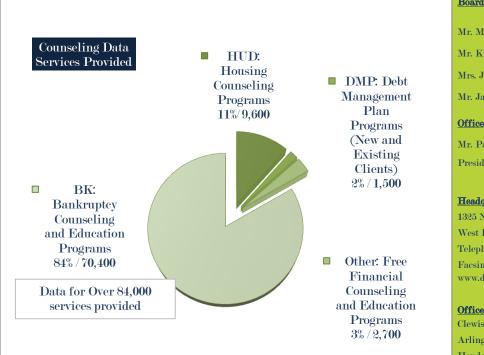

### **Program Services** Reverse Mortgage Counseling

Foreclosure Avoidance Counseling Home Buyer Education Courses and Counseling Credit Counseling Personal Financial Management Instructional Courses Free Florida Hardest Hit Help Free Financial Education Workshops and Webinars, Credit Education Credit Counseling; Financial Capability; Financial Coaching **Debt Management Programs** 