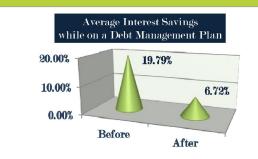

### **Program Services** Reverse Mortgage Counseling

Foreclosure Avoidance Counseling Home Buyer Education Courses and Counseling Credit Counseling Personal Financial Management Instructional Courses Free Florida Hardest Hit Help Free Financial Education Workshops and Webinars, Credit Education Credit Counseling; Financial Capability; Financial Coaching **Debt Management Programs** 